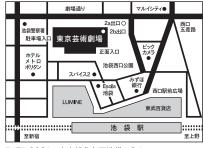

### B2F·B3F 東京芸術劇場駐車場

|利用料金|300円/30分 |営業時間|7:00~24:00

|お問合せ||03-6914-0019 (24時間)

〒171-0021 東京都豊島区池袋1-8-1 |お問合せ| 03-5391-2111

|開館時間| 9:00~22:00 (休館日を除く)

JR、東京メトロ、東武東上線、西武池袋線池袋駅西口より 徒歩2分。池袋駅地下通路の2b出口で直結しています。